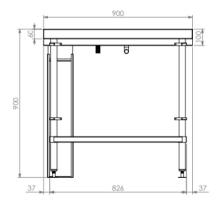

| 42 | Coffee Station/Bench |                        |
|----|----------------------|------------------------|
|    | Product Code         | Dimensions             |
|    | 42.CS.7.0900         | 900mm x 700mm x 900mm  |
|    | 42.CS.7.1200         | 1200mm x 700mm x 900mm |