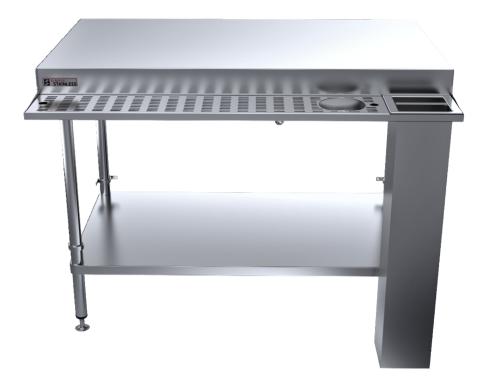

## Modular sinks tables and shelves

| SPECIFICATION |                                     |
|---------------|-------------------------------------|
| Tops          | 1.2mm 304 grade stainless steek     |
| Core          | 1.2mm stainless top hat channel     |
| Frames        | 38mm, 1.2mm wall thickness          |
|               | round stainless tube legs           |
| Undershelves  | 1.2mm stainless steel adjustable    |
|               | shelf                               |
| Accessories   | 1.2mm stainless drip tray to front, |
|               | integrate glass rinser, ½" BSP      |
|               | drain spigot, 1.2mm stainless       |
|               | coffee chute with rubber knock,     |
|               | stainless brackets for fixing       |
|               | cladding                            |

| 42 | Coffee Station/Bench |                        |
|----|----------------------|------------------------|
|    | Product Code         | Dimensions             |
|    | 42.CS.7.0900         | 900mm x 700mm x 900mm  |
|    | 42.CS.7.1200         | 1200mm x 700mm x 900mm |