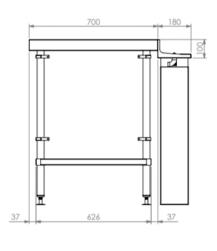

| 42 | Coffee Station/Bench |                        |
|----|----------------------|------------------------|
|    | Product Code         | Dimensions             |
|    | 42.CS.7.0900         | 900mm x 700mm x 900mm  |
|    | 42.CS.7.1200         | 1200mm x 700mm x 900mm |